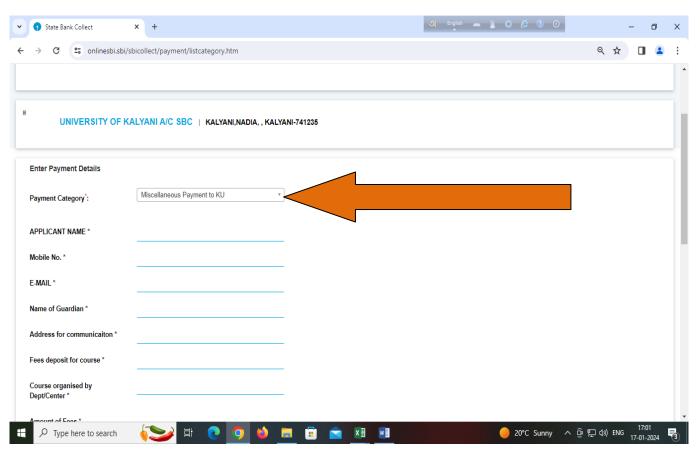

### **Guidelines and steps for Online Payment:**

- On the home page of the https://www.onlinesbi.sbi web address, at the space for-Search, type - University of Kalyani and then select- UNIVERSITY OF KALYANI A/C SBC
- On the next page, against Payment Category: Miscellaneous Payment to KU
- Fees Deposit for Course: NET/SET Coaching
- Course organized by Department/Centre: Centre NET/SET Coaching & Career Counseling
- Amount of Fees: Rs. 1500/- (Rupees One Thousand & Five Hundred only) and for General/Unreserved student Rs. 2000/-(Rupees Two Thousand only)
- Complete the form, click the check box, enter Captcha, and click Next button
- On the next page, check the correctness of the information entered by you. Thenclick Next button.
- On the next page, select your payment option and make payment.

## Note for Payment Category: Please select the Miscellaneous Payment to KU for payment.

| • • State Bank Collect                  | × +                                                                                                            |                                                          | 🍳 English 👝 👔 🧔 🖉 🛈                                                                            | - 0 ×                                   |
|-----------------------------------------|----------------------------------------------------------------------------------------------------------------|----------------------------------------------------------|------------------------------------------------------------------------------------------------|-----------------------------------------|
| ← → C 😁 onlinesbi.sbi/s                 | sbicollect/payment/listcategory.htm                                                                            |                                                          |                                                                                                | ९ 🖈 🔲 💄 :                               |
| Amount of Fees *                        |                                                                                                                |                                                          |                                                                                                |                                         |
| Remarks :                               |                                                                                                                |                                                          |                                                                                                |                                         |
| Please input all information correctly  | <i>h</i>                                                                                                       |                                                          |                                                                                                |                                         |
| Please deposit the actual amount        |                                                                                                                |                                                          |                                                                                                |                                         |
| Enter Your Details                      |                                                                                                                |                                                          |                                                                                                |                                         |
| Individual     Organisation /           | Corporate                                                                                                      |                                                          |                                                                                                |                                         |
| Name <sup>*</sup> :                     |                                                                                                                | Date of Birth * :                                        | [dd/mm/yyyy]                                                                                   | <u> </u>                                |
| Mobile No <sup>°</sup> :                | On successful completion of payment you will receive the transaction<br>reference number on this mobile number | Email ID :                                               | On auccessful completion of payment, you will receive the<br>reference number on this email ID | transaction                             |
|                                         | 🗆 l h                                                                                                          | ave read and agreed to the <u>Terms &amp; Conditions</u> |                                                                                                |                                         |
| Enter the text as shown in the image *: | Select one of the Captcha options *                                                                            | 6 <del>9678</del> C                                      |                                                                                                |                                         |
| ₽ Type here to search                   | 🐳 e 💿 🗉                                                                                                        |                                                          | 🛑 20°C Sunny \land @                                                                           | ッ 記 句》 ENG 17:01<br>17-01-2024 <b>号</b> |