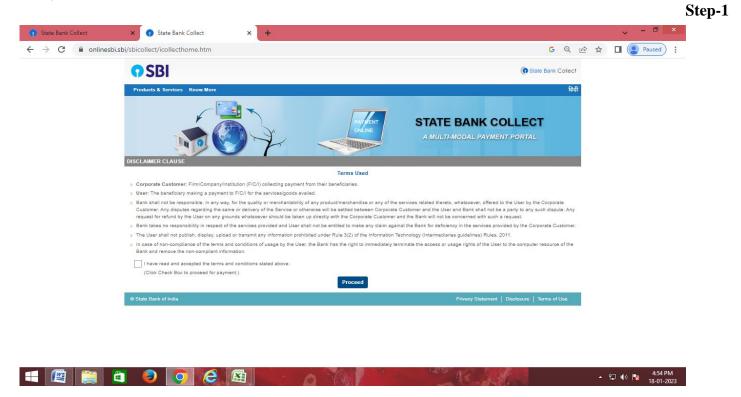

For payment candidates should go to **https://www.onlinesbi.com** and choose the option **State Bank Collect (PLEASE SEE ANNEXURE-I FOR PAYMENT GUIDELINES)**. They should proceed for payment after accepting the terms and conditions of State Bank Collect page. Fee collection charge by the Bank is additional. After successful of online payment of Enrollment Fee, duly filled in Application Form is to be submitted through online Goggle Form.

# Please see the next pages (Annexure-I) for payment of Enrollment Fees through State Bank Collect.

#### Steps of payment of Enrollment Fee through State Bank Collect