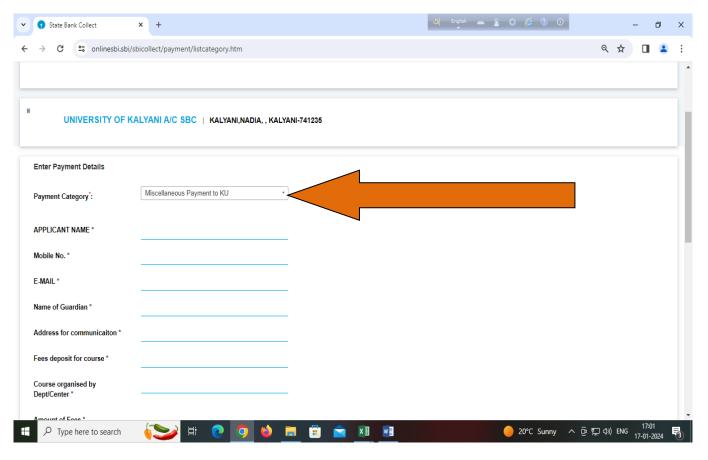

#### Step-3

| State Bank Collect                                              | × +                                              | A English 💻 🖁 🧔 🖉 🛈  | - 0 ×                               |  |  |  |  |
|-----------------------------------------------------------------|--------------------------------------------------|----------------------|-------------------------------------|--|--|--|--|
| ← → C 🖙 onlinesbi.st                                            | bi/sbicollect/payment/listcategory.htm           |                      | ९ 🖈 🔲 💄 :                           |  |  |  |  |
| <b>9</b> SBI                                                    | SB Collect                                       |                      |                                     |  |  |  |  |
| Payment Progress                                                | Enter Payment Details     Verify Payment Details | Complete Payment     | Print Receipt                       |  |  |  |  |
| UNIVERSITY OF KALYANI A/C SBC   KALYANI,NADIA, , KALYANI-741235 |                                                  |                      |                                     |  |  |  |  |
| Enter Payment Details<br>Payment Category <sup>*</sup> :        | Select any Category • Back                       |                      |                                     |  |  |  |  |
| © State Bank of India                                           |                                                  | Privacy Statement Di | sclosures Terms of Use              |  |  |  |  |
| Type here to search                                             | (See 19 19 19 19 19 19 19 19 19 19 19 19 19      | 🥚 20°C Sunny \land   | ලි ⊑ (⊅)) ENG 17:00<br>17-01-2024 😽 |  |  |  |  |

#### Part-4

Note for Payment Category: Please select the Miscellaneous Payment to KU for payment.

#### **Other Relevant Information:**

- 1. Candidates are hereby informed that **Paper-I (General Paper)** classes will be conducted as centrally, but **Paper II (Subject Paper)** classes will only be conducted in one condition if the enrolled quantity of the students will be at least 10 (Ten) candidates (subject wise), otherwise those who have enrolled will only get to attend Paper-I classes and no classes for their specific subject will be organized.
- 2. Those who will submit their Google forms and submit proper documents along with their payment receipt will be directly selected for the NET/SET coaching.
- 3. Please note in the **Google form** there is one section (CATEGORY) where the students are requested to upload their caste certificates and it is a mandatory field, **but those students who are from GENERAL category are requested to upload a photograph of blank white paper since it is a mandatory field and without it the form will not be submitted.**
- 4. Please write CENTRE FOR NET/SET COACHING AND CAREER COUNSELING in the SBI Collect section where "Course organized by department/centre" is inquired.