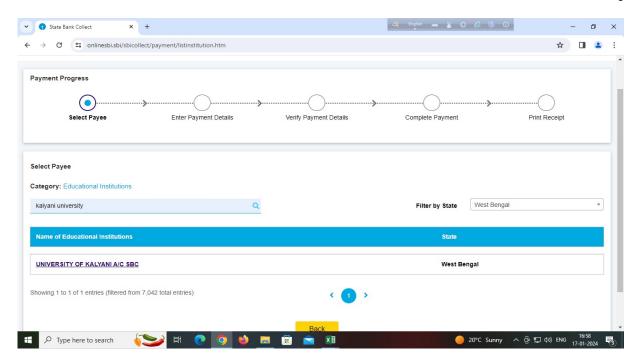

## **Guidelines for Online Payment:**

- On the home page of the https://www.onlinesbi.sbi web address, at the space for Search, type - University of Kalyani and then select- UNIVERSITY OF KALYANI A/C SBC
- On the next page, against Payment Category: Miscellaneous Payment to KU
- Fees Deposit for Course: Certificate Course on Folklore, Tourism & Community Development
- Course organized by Department: Department of Folklore
- Amount of Fees: Rs. 2000/- (Rupees two thousand only)
- Complete the form, click the check box, enter Captcha, and click Next button
- On the next page, check the correctness of the information entered by you.

## Step-2