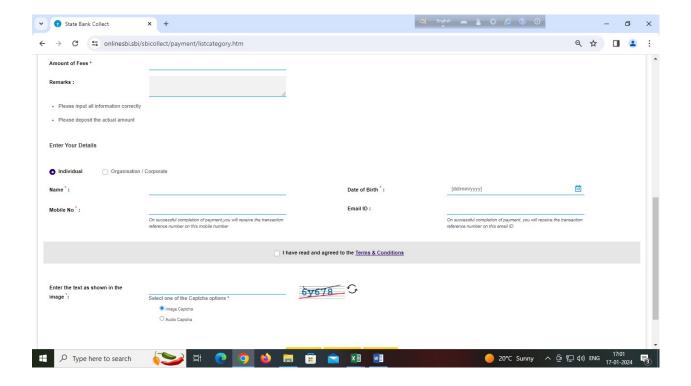

## **Guidelines for Online Payment:**

- On the home page of the https://www.onlinesbi.sbi web address, at the space for Search, type - University of Kalyani and then select- UNIVERSITY OF KALYANI A/C SBC
- On the next page, against Payment Category: Miscellaneous Payment to KU
- Fees Deposit for Course: Certificate Course on Folklore, Tourism & Community Development
- Course organized by Department: Department of Folklore
- Amount of Fees: Rs. 2000/- (Rupees two thousand only)
- Complete the form, click the check box, enter Captcha, and click Next button
- On the next page, check the correctness of the information entered by you.

  Then-click Next button.
- On the next page, select your payment option and make payment.

- Port

(PROF. SUJAY KUMAR MANDAL)

Course Coordinator

Certificate Course on Folklore, Tourism & Community Development (CCFTCD)