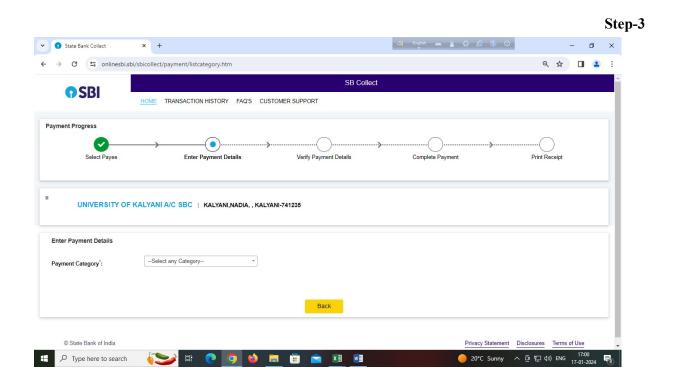

## **Guidelines for Online Payment:**

- On the home page of the https://www.onlinesbi.sbi web address, at the space for Search, type - University of Kalyani and then select- UNIVERSITY OF KALYANI A/C SBC
- On the next page, against Payment Category: Miscellaneous Payment to KU
- Fees Deposit for Course: Certificate Course on Folklore, Tourism & Community Development
- Course organized by Department: Department of Folklore
- Amount of Fees: Rs. 2000/- (Rupees two thousand only)
- Complete the form, click the check box, enter Captcha, and click Next button
- On the next page, check the correctness of the information entered by you.