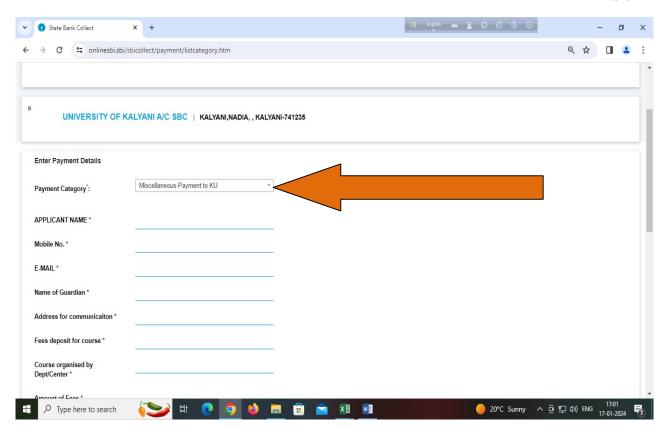

#### Other Relevant Information:

Please write DEPARTMENT OF FOLKLORE in the SBI Collect section where "Course organized by department/centre" is inquired.

## **Guidelines for Online Payment:**

- On the home page of the https://www.onlinesbi.sbi web address, at the space for Search, type - University of Kalyani and then select- UNIVERSITY OF KALYANI A/C SBC
- On the next page, against Payment Category: Miscellaneous Payment to KU
- Fees Deposit for Course: Certificate Course on Folklore, Tourism & Community Development
- Course organized by Department: Department of Folklore
- Amount of Fees: Rs. 2000/- (Rupees two thousand only)
- Complete the form, click the check box, enter Captcha, and click Next button
- On the next page, check the correctness of the information entered by you.

### Part-4

Note for Payment Category: Please select the Miscellaneous Payment to KU for payment.