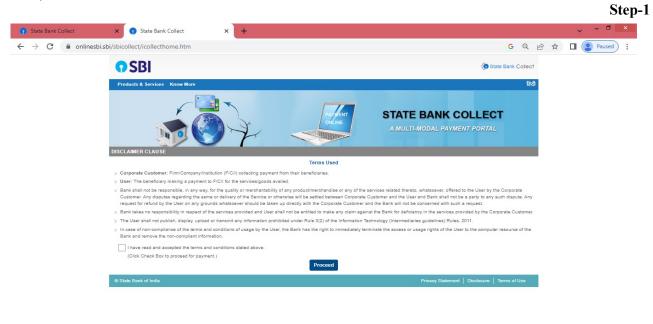

# Steps of payment of Enrollment Fee through State Bank Collect

## State Bank Collect

https://www.onlinesbi.sbi > sbicollect > icollecthome